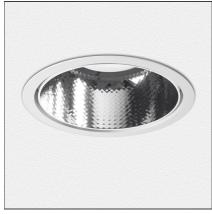

## DESCRIPTION

Luceri LED and Kadro LED offer a modular range of professional downlighters, highly flexible, providing customisable lighting solutions for every need. Thanks to TrueWhite technology, colour temperature and colour rendering index are maintained constant throughout the lifespan of this product, guaranteeing a consistent light quality. The emission of versions with metal reflector is compliant with EN12464 and has UGR

IP20/44 without screen - 20/54 with screen