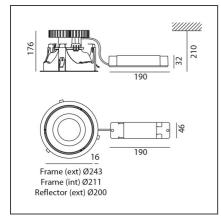

## **TECHNICAL DRAWINGS**

| FEATURES                                        |                                              |                                                                          |                                              |
|-------------------------------------------------|----------------------------------------------|--------------------------------------------------------------------------|----------------------------------------------|
| Article Code:<br>Colour:<br>Installation:       | BB02101 DV1017<br>White<br>Recessed, Ceiling | Series:<br>Area contract:                                                | Indoor<br>Hospitality, null,<br>Office       |
| DIMENSIONS                                      |                                              |                                                                          |                                              |
| Width:<br>Height:<br>Weight:<br>Recessed depth: | cm 17.6<br>cm 21<br>kg 1.5<br>cm 21          | Cutout diameter:<br>Cutout shape:                                        | cm 23<br>Rounded                             |
| INCLUDED SOURCES                                |                                              |                                                                          |                                              |
| Category:<br>Number:<br>Watt:<br>Type:          | LED<br>1<br>max 54W<br>0                     | Color temperature (K):<br>CRI:                                           | 4000K<br>90                                  |
| LUMINAIRE                                       |                                              |                                                                          |                                              |
| Watt:                                           | 27W                                          | Delivered lumens output (lm)<br>CCT:<br>Efficiency:<br>Efficacy:<br>CRI: | : 2781lm<br>4000K<br>83%<br>103.01lm/W<br>90 |
| Notes                                           |                                              |                                                                          |                                              |