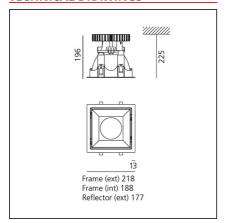

#### **TECHNICAL DRAWINGS**

## **FEATURES**

| Article Code:            | BB12201 DV1019 | Material:                     | Bezel, white reflector |
|--------------------------|----------------|-------------------------------|------------------------|
| Article Code:<br>Colour: | White          | Materiai.                     | and screens in         |
| colour.<br>Installation: | Recessed       |                               | polycarbonate,         |
| mstanation.              | Recessed       |                               | reflectors in vacuum-  |
|                          |                |                               | metalled               |
|                          |                |                               | polycarbonate with     |
|                          |                |                               | anti-scratch surface   |
|                          |                |                               | treatment.             |
|                          |                | Series:                       | Indoor                 |
|                          |                | Area contract:                | Hospitality, null,     |
|                          |                |                               | Office                 |
| DIMENSIONS               |                |                               |                        |
| Length:                  | cm 21.8        | Cutout Width:                 | cm 20.3                |
| Width:                   | cm 19.6        | Cutout length:                | cm 20.3                |
| Height:                  | cm 19.6        | Cutout shape:                 | Squared                |
| Weight:                  | kg 1.7         |                               |                        |
| INCLUDED SOURCES         |                |                               |                        |
| Category:                | LED            | Color temperature (K):        | 2900-5500              |
| Number:                  | 1              | CRI:                          | 90                     |
| Watt:                    | 17W            |                               |                        |
| Туре:                    | 1              |                               |                        |
| LUMINAIRE                |                |                               |                        |
| Watt:                    | 17W            | Delivered lumens output (lm): | 1711lm                 |
|                          |                | CCT:                          | 2900-5500K             |