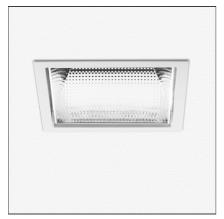

## **Luceri LED Kadro Trim - Faceted Mirror Optics Tunable White - Driver TW DALI 8 - White**

IP20/44 without screen - 20/54 with screen

Dimmerable: + 10-

## **DESCRIPTION**

Luceri LED and Kadro LED offer a modular range of professional downlighters, highly flexible, providing  $custom is able\ lighting\ solutions\ for\ every\ need.\ Thanks\ to\ True White\ technology,\ colour\ temperature\ and$ colour rendering index are maintained constant throughout the lifespan of this product, guaranteeing a consistent light quality. The emission of versions with metal reflector is compliant with EN12464 and has UGR

## **FEATURES**

| Article Code:            | BB12201 DV1019 | Material:                     | Bezel, white reflector |
|--------------------------|----------------|-------------------------------|------------------------|
| Article Code:<br>Colour: | White          | Materiai.                     | and screens in         |
| colour.<br>Installation: | Recessed       |                               | polycarbonate,         |
| mstanation.              | Recessed       |                               | reflectors in vacuum-  |
|                          |                |                               | metalled               |
|                          |                |                               | polycarbonate with     |
|                          |                |                               | anti-scratch surface   |
|                          |                |                               | treatment.             |
|                          |                | Series:                       | Indoor                 |
|                          |                | Area contract:                | Hospitality, null,     |
|                          |                |                               | Office                 |
| DIMENSIONS               |                |                               |                        |
| Length:                  | cm 21.8        | Cutout Width:                 | cm 20.3                |
| Width:                   | cm 19.6        | Cutout length:                | cm 20.3                |
| Height:                  | cm 19.6        | Cutout shape:                 | Squared                |
| Weight:                  | kg 1.7         |                               |                        |
| INCLUDED SOURCES         |                |                               |                        |
| Category:                | LED            | Color temperature (K):        | 2900-5500              |
| Number:                  | 1              | CRI:                          | 90                     |
| Watt:                    | 17W            |                               |                        |
| Туре:                    | 1              |                               |                        |
| LUMINAIRE                |                |                               |                        |
| Watt:                    | 17W            | Delivered lumens output (lm): | 1711lm                 |
|                          |                | CCT:                          | 2900-5500K             |