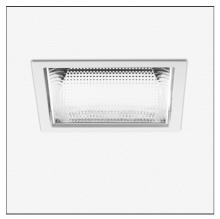

#### **DESCRIPTION**

 ${\tt Luceri\ LED\ and\ Kadro\ LED\ offer\ a\ modular\ range\ of\ professional\ downlighters,\ highly\ flexible,\ providing}$ customisable lighting solutions for every need. Thanks to TrueWhite technology, colour temperature and colour rendering index are maintained constant throughout the lifespan of this product, guaranteeing a consistent light quality. The emission of versions with metal reflector is compliant with EN12464 and has UGR

## F

| FEATURES                                  |                                     |                                 |                                                                                                                                                             |
|-------------------------------------------|-------------------------------------|---------------------------------|-------------------------------------------------------------------------------------------------------------------------------------------------------------|
| Article Code:<br>Colour:<br>Installation: | BB12101 DV1016<br>White<br>Recessed | Material:                       | Bezel, white reflector<br>and screens in<br>polycarbonate,<br>reflectors in vacuum-<br>metalled<br>polycarbonate with<br>anti-scratch surface<br>treatment. |
|                                           |                                     | Series:                         | Indoor                                                                                                                                                      |
|                                           |                                     | Area contract:                  | Hospitality, null,<br>Office                                                                                                                                |
| DIMENSIONS                                |                                     |                                 |                                                                                                                                                             |
| Length:<br>Width:                         | cm 21.8<br>cm 19.6                  | Cutout Width:<br>Cutout length: | cm 20.3<br>cm 20.3                                                                                                                                          |
| Height:<br>Weight:                        | cm 19.6<br>kg 1.7                   | Cutout shape:                   | Squared                                                                                                                                                     |
| INCLUDED SOURCES                          |                                     |                                 |                                                                                                                                                             |
| Category:                                 | LED                                 | Color temperature (K):          | 4000K                                                                                                                                                       |
| Number:<br>Watt:                          | 1<br>max 54W                        | CRI:                            | 90                                                                                                                                                          |
| Туре:                                     | 0                                   |                                 |                                                                                                                                                             |