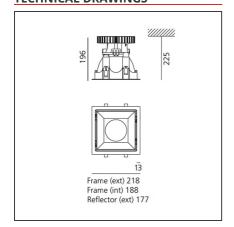

## **TECHNICAL DRAWINGS**

## F

| FEATURES                                  |                                     |                                 |                                                                                                                                                             |
|-------------------------------------------|-------------------------------------|---------------------------------|-------------------------------------------------------------------------------------------------------------------------------------------------------------|
| Article Code:<br>Colour:<br>Installation: | BB12101 DV1016<br>White<br>Recessed | Material:                       | Bezel, white reflector<br>and screens in<br>polycarbonate,<br>reflectors in vacuum-<br>metalled<br>polycarbonate with<br>anti-scratch surface<br>treatment. |
|                                           |                                     | Series:                         | Indoor                                                                                                                                                      |
|                                           |                                     | Area contract:                  | Hospitality, null,<br>Office                                                                                                                                |
| DIMENSIONS                                |                                     |                                 |                                                                                                                                                             |
| Length:<br>Width:                         | cm 21.8<br>cm 19.6                  | Cutout Width:<br>Cutout length: | cm 20.3<br>cm 20.3                                                                                                                                          |
| Height:<br>Weight:                        | cm 19.6<br>kg 1.7                   | Cutout shape:                   | Squared                                                                                                                                                     |
| INCLUDED SOURCES                          |                                     |                                 |                                                                                                                                                             |
| Category:                                 | LED                                 | Color temperature (K):          | 4000K                                                                                                                                                       |
| Number:<br>Watt:                          | 1<br>max 54W                        | CRI:                            | 90                                                                                                                                                          |
| Туре:                                     | 0                                   |                                 |                                                                                                                                                             |