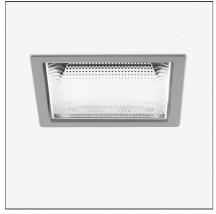

## **DESCRIPTION**

 ${\tt Luceri\ LED\ and\ Kadro\ LED\ offer\ a\ modular\ range\ of\ professional\ downlighters,\ highly\ flexible,\ providing}$ customisable lighting solutions for every need. Thanks to TrueWhite technology, colour temperature and colour rendering index are maintained constant throughout the lifespan of this product, guaranteeing a consistent light quality. The emission of versions with metal reflector is compliant with EN12464 and has UGR

### **TECHNICAL DRAWINGS**

| FEATURES                                  |                                    |                        |                                                                                                                                                             |
|-------------------------------------------|------------------------------------|------------------------|-------------------------------------------------------------------------------------------------------------------------------------------------------------|
| Article Code:<br>Colour:<br>Installation: | BB12105 DV1018<br>Grey<br>Recessed | Material:              | Bezel, white reflector<br>and screens in<br>polycarbonate,<br>reflectors in vacuum-<br>metalled<br>polycarbonate with<br>anti-scratch surface<br>treatment. |
|                                           |                                    | Series:                | Indoor                                                                                                                                                      |
|                                           |                                    | Area contract:         | Hospitality, null,<br>Office                                                                                                                                |
| DIMENSIONS                                |                                    |                        |                                                                                                                                                             |
| Length:                                   | cm 21.8                            | Cutout Width:          | cm 20.3                                                                                                                                                     |
| Width:                                    | cm 19.6                            | Cutout length:         | cm 20.3                                                                                                                                                     |
| Height:                                   | cm 19.6                            | Cutout shape:          | Squared                                                                                                                                                     |
| Weight:                                   | kg 1.7                             |                        |                                                                                                                                                             |
| INCLUDED SOURCES                          |                                    |                        |                                                                                                                                                             |
| Category:                                 | LED                                | Color temperature (K): | 4000K                                                                                                                                                       |
| Number:                                   | 1                                  | CRI:                   | 90                                                                                                                                                          |
| Watt:                                     | max 54W                            |                        |                                                                                                                                                             |
| Туре:                                     | 0                                  |                        |                                                                                                                                                             |