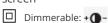

# **LUMINAIRE**

Delivered lumens output (lm): 2695lm Watt: 27W 4000K CCT: 81% Efficiency: 99.83lm/W Efficacy: 90 Dali **Dimmable Typology:** 