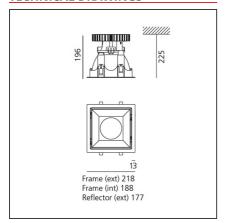

### **TECHNICAL DRAWINGS**

| FEATURES                                  |                                    |                        |                                                                                                                                                             |
|-------------------------------------------|------------------------------------|------------------------|-------------------------------------------------------------------------------------------------------------------------------------------------------------|
| Article Code:<br>Colour:<br>Installation: | BB12105 DV1018<br>Grey<br>Recessed | Material:              | Bezel, white reflector<br>and screens in<br>polycarbonate,<br>reflectors in vacuum-<br>metalled<br>polycarbonate with<br>anti-scratch surface<br>treatment. |
|                                           |                                    | Series:                | Indoor                                                                                                                                                      |
|                                           |                                    | Area contract:         | Hospitality, null,<br>Office                                                                                                                                |
| DIMENSIONS                                |                                    |                        |                                                                                                                                                             |
| Length:                                   | cm 21.8                            | Cutout Width:          | cm 20.3                                                                                                                                                     |
| Width:                                    | cm 19.6                            | Cutout length:         | cm 20.3                                                                                                                                                     |
| Height:                                   | cm 19.6                            | Cutout shape:          | Squared                                                                                                                                                     |
| Weight:                                   | kg 1.7                             |                        |                                                                                                                                                             |
| INCLUDED SOURCES                          |                                    |                        |                                                                                                                                                             |
| Category:                                 | LED                                | Color temperature (K): | 4000K                                                                                                                                                       |
| Number:                                   | 1                                  | CRI:                   | 90                                                                                                                                                          |
| Watt:                                     | max 54W                            |                        |                                                                                                                                                             |
| Туре:                                     | 0                                  |                        |                                                                                                                                                             |