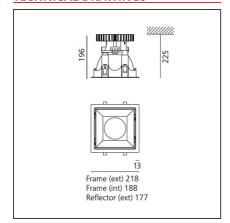

### **TECHNICAL DRAWINGS**

# F

| Article Code:<br>Colour:<br>Installation: | BB12001 DV1016<br>White<br>Recessed | Material:                      | Bezel, white reflector<br>and screens in<br>polycarbonate,<br>reflectors in vacuum-<br>metalled    |
|-------------------------------------------|-------------------------------------|--------------------------------|----------------------------------------------------------------------------------------------------|
| DIMENSIONS                                |                                     | Series:<br>Area contract:      | polycarbonate with<br>anti-scratch surface<br>treatment.<br>Indoor<br>Hospitality, null,<br>Office |
| Length:                                   | cm 21.8                             | Cutout Width:                  | cm 20.3                                                                                            |
| Width:                                    | cm 19.6                             | Cutout length:                 | cm 20.3                                                                                            |
| Height:                                   | cm 19.6                             | Cutout shape:                  | Squared                                                                                            |
| Weight:                                   | kg 1.7                              | •                              | ·                                                                                                  |
| INCLUDED SOURCE                           | CES                                 |                                |                                                                                                    |
| Category:<br>Number:                      | LED<br>1                            | Color temperature (K):<br>CRI: | 3000K<br>90                                                                                        |