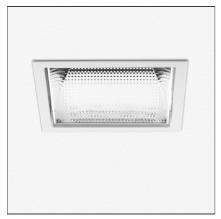

# Luceri LED Kadro Trim - Faceted Mirror Optics 3000K - Driver 50W DALI -White

IP20/44 without screen - 20/54 with screen

# F

| Article Code:<br>Colour:<br>Installation: | BB12001 DV1016<br>White<br>Recessed | Material:                      | Bezel, white reflector<br>and screens in<br>polycarbonate,<br>reflectors in vacuum-<br>metalled    |
|-------------------------------------------|-------------------------------------|--------------------------------|----------------------------------------------------------------------------------------------------|
| DIMENSIONS                                |                                     | Series:<br>Area contract:      | polycarbonate with<br>anti-scratch surface<br>treatment.<br>Indoor<br>Hospitality, null,<br>Office |
| Length:                                   | cm 21.8                             | Cutout Width:                  | cm 20.3                                                                                            |
| Width:                                    | cm 19.6                             | Cutout length:                 | cm 20.3                                                                                            |
| Height:                                   | cm 19.6                             | Cutout shape:                  | Squared                                                                                            |
| Weight:                                   | kg 1.7                              | •                              | ·                                                                                                  |
| INCLUDED SOURCE                           | CES                                 |                                |                                                                                                    |
| Category:<br>Number:                      | LED<br>1                            | Color temperature (K):<br>CRI: | 3000K<br>90                                                                                        |