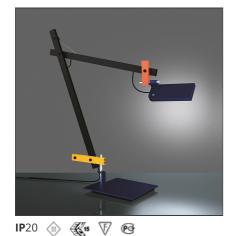

# Lotek

#### **DESCRIPTION**

Table lamp with adjustable arms and head. Materials: painted steel base; painted aluminium head; arms in anodized aluminium.