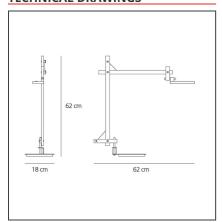

## **TECHNICAL DRAWINGS**

Dimmerable: + 10-

| FEATURES      |            |                |                      |
|---------------|------------|----------------|----------------------|
| Article Code: |            | Material:      | Aluminum, steel      |
| Colour:       | Multicolor | Series:        | Scenarios            |
| Installation: | Table      | Area contract: | Hospitality, Office, |
|               |            |                | Residential          |
|               |            | Fmission:      | Adiustable           |

#### **DIMENSIONS**

| Length:      | cm 62 | Max Extension Length: | cm 100 |
|--------------|-------|-----------------------|--------|
| Width:       | cm 18 | Impact Resistance:    | N/A    |
| Height:      | cm 62 | Glow Wire Test:       | 650°C  |
| Base Length: | cm 18 |                       |        |
| Base Width:  | cm 18 |                       |        |