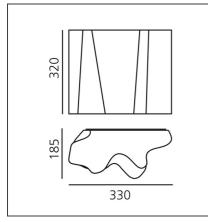

## TECHNICAL DRAWINGS

### DESCRIPTION

| FEATURES             |                        |                                     |                     |
|----------------------|------------------------|-------------------------------------|---------------------|
| Article Code:        | 0391030A               | Material:                           | Blown glass, steel  |
| Colour:              | White                  | Series:                             | Design              |
| Installation:        | Wall                   | Area contract:                      | Hospitality, null,  |
| Environment:         | Indoor                 |                                     | Office, Residential |
|                      |                        | Emission:                           | Diffused And Direct |
| DIMENSIONS           |                        |                                     |                     |
| Length:              | cm 33                  |                                     |                     |
| Width:               | cm 18.5                |                                     |                     |
| Height:              | cm 32                  |                                     |                     |
| NOT INCLUDED SO      | OURCES                 |                                     |                     |
| Category:            | HALO                   | Color Rendering:                    | 2800K               |
| Number:              | 2                      | -                                   |                     |
| Watt:                | 57W                    |                                     |                     |
| Socket:              | E27                    |                                     |                     |
| ALTERNATIVE SOU      | JRCES                  |                                     |                     |
| Category:            | LED                    |                                     |                     |
| Number:              | 2                      |                                     |                     |
| Watt:                | 8W                     |                                     |                     |
| Delivered lumens out | <b>put (lm):</b> 900lm |                                     |                     |
| Туре:                | 2                      |                                     |                     |
| Socket:              | E27                    |                                     |                     |
| Class:               | A                      |                                     |                     |
| LUMINAIRE            |                        |                                     |                     |
| Watt:                | 104W                   | Delivered lumens output (lm):1640lm |                     |
| Voltage:             | 220V-240V              | сст:                                | 2800K               |
| -                    |                        |                                     |                     |