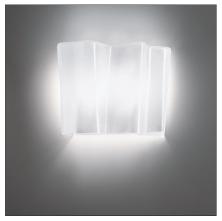

# Logico Wall - White

IP20 (≟) ∰ ♥ № (@) Dimmerable: +**0**-

#### **DESIGN BY**

Gerhard Reichert, Michele De Lucchi

### DESCRIPTION

| FEATURES             |                        |                                     |                     |
|----------------------|------------------------|-------------------------------------|---------------------|
| Article Code:        | 0391030A               | Material:                           | Blown glass, steel  |
| Colour:              | White                  | Series:                             | Design              |
| Installation:        | Wall                   | Area contract:                      | Hospitality, null,  |
| Environment:         | Indoor                 |                                     | Office, Residential |
|                      |                        | Emission:                           | Diffused And Direct |
| DIMENSIONS           |                        |                                     |                     |
| Length:              | cm 33                  |                                     |                     |
| Width:               | cm 18.5                |                                     |                     |
| Height:              | cm 32                  |                                     |                     |
| NOT INCLUDED SO      | OURCES                 |                                     |                     |
| Category:            | HALO                   | Color Rendering:                    | 2800K               |
| Number:              | 2                      | -                                   |                     |
| Watt:                | 57W                    |                                     |                     |
| Socket:              | E27                    |                                     |                     |
| ALTERNATIVE SOU      | JRCES                  |                                     |                     |
| Category:            | LED                    |                                     |                     |
| Number:              | 2                      |                                     |                     |
| Watt:                | 8W                     |                                     |                     |
| Delivered lumens out | <b>put (lm):</b> 900lm |                                     |                     |
| Туре:                | 2                      |                                     |                     |
| Socket:              | E27                    |                                     |                     |
| Class:               | A                      |                                     |                     |
| LUMINAIRE            |                        |                                     |                     |
| Watt:                | 104W                   | Delivered lumens output (lm):1640lm |                     |
| Voltage:             | 220V-240V              | сст:                                | 2800K               |
| -                    |                        |                                     |                     |