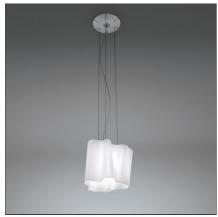

# **Logico Suspension - Grey**

### **DESCRIPTION**

#### **Notes**

Socket:

Available in four sizes and in four configurations: single, on line, 3x120° and 4x90°. Its modular shape lends itself to the creation and realisation of customized compositions, supplied as special project. Logico nano track is available with track adapter.