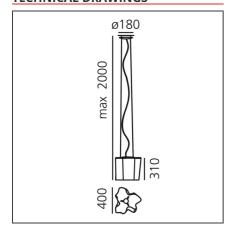

## **TECHNICAL DRAWINGS**

## **DIMENSIONS**

Width:cm 40Height:cm 31Base Diameter:cm 18Max Height from ceiling:cm 200