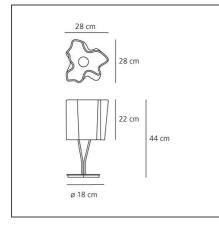

## TECHNICAL DRAWINGS

| FEATURES                       |                     |                                     |                     |
|--------------------------------|---------------------|-------------------------------------|---------------------|
| Article Code:                  | 0700140A            | Material:                           | blown glass,steel,  |
| Colour:                        | Tobacco / Chrome    |                                     | zamak               |
| Installation:                  | Table               | Series:                             | Design              |
| Environment:                   | Indoor              | Area contract:                      | Hospitality, Office |
|                                |                     | Emission:                           | Diffused And Direct |
| DIMENSIONS                     |                     |                                     |                     |
| Length:                        | cm 28               | Impact Resistance:                  | N/D                 |
| Width:                         | cm 28               | Glow Wire Test:                     | N/D                 |
| Height:                        | cm 44               |                                     |                     |
| Base Diameter:                 | cm 18               |                                     |                     |
| NOT INCLUDED SOU               | RCES                |                                     |                     |
| Category:                      | HALO                |                                     |                     |
| Number:                        | 3                   |                                     |                     |
| Watt:                          | 30W                 |                                     |                     |
| Lbs:                           | D45                 |                                     |                     |
| Socket:                        | E14                 |                                     |                     |
| ALTERNATIVE SOUR               | CES                 |                                     |                     |
| Category:                      | LED                 |                                     |                     |
| Number:                        | 3                   |                                     |                     |
| Watt:                          | 6W                  |                                     |                     |
| <b>Delivered lumens output</b> | ( <b>Im):</b> 470lm |                                     |                     |
| Туре:                          | 2                   |                                     |                     |
| Socket:                        | E14                 |                                     |                     |
| Class:                         | A                   |                                     |                     |
| LUMINAIRE                      |                     |                                     |                     |
| Watt:                          | 84W                 | Delivered lumens output (lm):1035lm |                     |
| Voltage:                       | 220V-240V           | сст:                                | 2800K               |
| Notes                          |                     |                                     |                     |