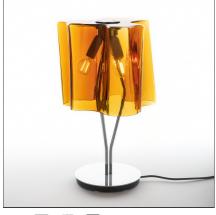

## Logico Mini table Tobacco/Chrome

IP20 🗆 🚳 🕅 🞯 🚳

## DESCRIPTION

Materials: Chromed zinc-alloy base, chrome-plated steel structure; blown glass diffuser with polished-silk finish.Three layers blown glass (crystal + silk + crystal) in a mold which is upside down to assure structural consistence to glass. Logico tavolo and Logico tavolo mini have a touch dimmer to adjust the light intensity.