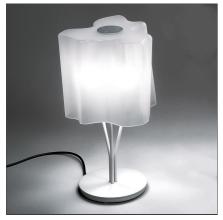

# Logico Mini table Silk gloss/Aluminum gray

IP20 🗆 🛞 🕅 🞯 🚳

### DESCRIPTION

Materials: Chromed zinc-alloy base, chrome-plated steel structure; blown glass diffuser with polished-silk finish.Three layers blown glass (crystal + silk + crystal) in a mold which is upside down to assure structural consistence to glass. Logico tavolo and Logico tavolo mini have a touch dimmer to adjust the light intensity.