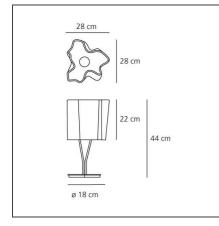

## TECHNICAL DRAWINGS

### **FEATURES**

| FEATURES              |                       |                                     |                     |
|-----------------------|-----------------------|-------------------------------------|---------------------|
| Article Code:         | 0700020A              | Material:                           | blown glass,steel,  |
| Colour:               | Silk gloss / Alum     | iinum                               | zamak               |
|                       | gray                  | Series:                             | Design              |
| Installation:         | Table                 | Area contract:                      | Hospitality, Office |
| Environment:          | Indoor                | Emission:                           | Diffused And Direct |
| DIMENSIONS            |                       |                                     |                     |
| Length:               | cm 28                 | Impact Resistance:                  | N/D                 |
| Width:                | cm 28                 | Glow Wire Test:                     | N/D                 |
| Height:               | cm 44                 |                                     |                     |
| Base Diameter:        | cm 18                 |                                     |                     |
| NOT INCLUDED SO       | URCES                 |                                     |                     |
| Category:             | HALO                  |                                     |                     |
| Number:               | 3                     |                                     |                     |
| Watt:                 | 30W                   |                                     |                     |
| Lbs:                  | D45                   |                                     |                     |
| Socket:               | E14                   |                                     |                     |
| ALTERNATIVE SOU       | RCES                  |                                     |                     |
| Category:             | LED                   |                                     |                     |
| Number:               | 3                     |                                     |                     |
| Watt:                 | 6W                    |                                     |                     |
| Delivered lumens outp | <b>ut (lm):</b> 470lm |                                     |                     |
| Гуре:                 | 2                     |                                     |                     |
| Socket:               | E14                   |                                     |                     |
| Class:                | A                     |                                     |                     |
| LUMINAIRE             |                       |                                     |                     |
| Watt:                 | 84W                   | Delivered lumens output (lm):1035lm |                     |
| Voltage:              | 220V-240V             | CCT:                                | 2800K               |
| Notes                 |                       |                                     |                     |