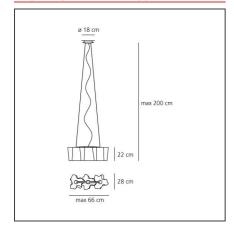

## **DIMENSIONS**

 Width:
 cm 24

 Height:
 cm 22

 Base Diameter:
 cm 18

 Max Height from ceiling:
 cm 200