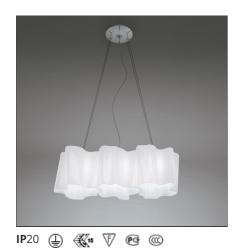

# Logico Mini suspension 3 in linea

# FEATURES

| Article Code:<br>Colour: | 0697020A<br>White | Material:      | Blown glass,<br>aluminium |
|--------------------------|-------------------|----------------|---------------------------|
| Installation:            | Suspension        | Series:        | Design                    |
| Environment:             | Indoor            | Area contract: | Hospitality, null,        |
|                          |                   |                | Office                    |
|                          |                   | Emission:      | Diffused And Direct       |