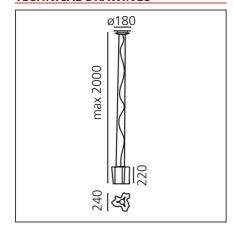

## **TECHNICAL DRAWINGS**

Dimmerable: + 10-

#### **DIMENSIONS**

Width: cm 24 Height: cm 22 **Base Diameter:** cm 18 Max Height from ceiling: cm 200