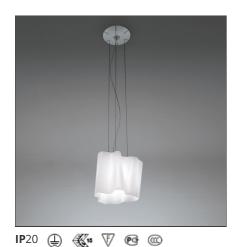

# **Logico Mini suspension**

### **FEATURES Article Code:** Colour:

0696020A Material: White Installation: Suspension Series: **Environment:** Indoor Area contract: **Emission:** 

Blown glass, aluminium

Hospitality, Office

Diffused And Direct

Design