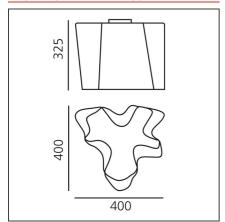

## **TECHNICAL DRAWINGS**

# **DIMENSIONS**

 Length:
 cm 40

 Width:
 cm 40

 Height:
 cm 32.5