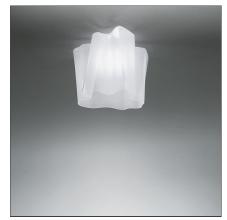

# **Logico Ceiling - Tobacco**

#### **DESCRIPTION**

#### **FEATURES**

| Article Code: | 0452040A | Material:      | Blown glass,        |
|---------------|----------|----------------|---------------------|
| Colour:       | Tobacco  |                | aluminium           |
| Installation: | Ceiling  | Series:        | Design              |
| Environment:  | Indoor   | Area contract: | Hospitality, Office |
|               |          | Emission:      | Diffused And Direct |