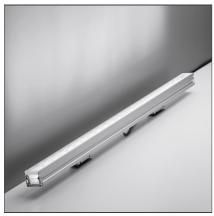

# LineaLed WW Adjustable 34W - 12° 3000K

**IP**65/67 ⟨⋒⟩ **\** 

#### **DESIGN BY**

Carlotta de Bevilacqua

#### **DESCRIPTION**

Light fixture with high-performance LED light sources.

Walk-over and drive-over recessed floor installation.

Monochromatic light.

Composed by body in extruded aluminium, protection glass.

Adjustment brackets in die-cast aluminium.

Electrical connection to the ballast by means of 100cm-long two-pole cable H05RN-F,with IP67 quick-release terminal board supplied

with the fixture.

Polycarbonate end caps with silicone gasket.8mm-thick non-slip transparent tempered glass.

24Vdc remote ballast.

Technical features of light fixtures in compliance with EN60598-1.

Installation must be carried out by specialized personnel. Carefully follow the instructions.