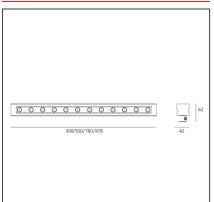

#### **TECHNICAL DRAWINGS**

### **DIMENSIONS**

Weight:

Type: Class:

| Length: | cm 97.8 | Impact Resistance: | IK07 |
|---------|---------|--------------------|------|
| Width:  | cm 4.2  |                    |      |
| Height: | cm 6.2  |                    |      |