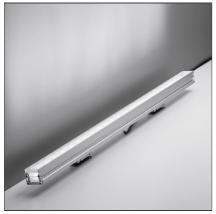

#### **DESCRIPTION**

Light fixture with high-performance LED light sources.

Walk-over and drive-over recessed floor installation.

Monochromatic light.

Composed by body in extruded aluminium, protection glass.

Adjustment brackets in die-cast aluminium.

Electrical connection to the ballast by means of 100cm-long two-pole cable H05RN-F,with IP67 quick-release terminal board supplied

with the fixture.

Polycarbonate end caps with silicone gasket.8mm-thick non-slip transparent tempered glass.

24Vdc remote ballast.

Technical features of light fixtures in compliance with EN60598-1.

Installation must be carried out by specialized personnel. Carefully follow the instructions.