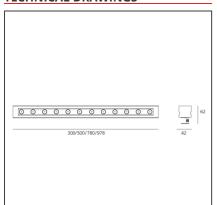

#### **TECHNICAL DRAWINGS**

## **DIMENSIONS**

Weight:

| Length: | cm 78  | Impact Resistance: | IK07 |
|---------|--------|--------------------|------|
| Width:  | cm 4.2 |                    |      |
| Height: | cm 6.2 |                    |      |