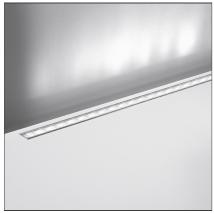

### **DESCRIPTION**

Walk-over and drive-over recessed floor installation. Composed by body in extruded aluminium, protection glass; provided with junction box

for input/output connection. Body fastened to the recessing box by means of proper pre-stressed steel springs supplied with the fixture.

24Vdc remote ballast.

Connect a maximum number of 5 fixtures in a continuous line.

Technical features of light fixtures in compliance with EN60598-1. Installation must be carried out by specialized personnel. Carefully follow the instructions.