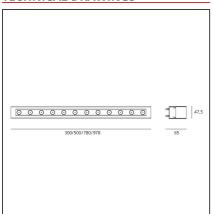

### **TECHNICAL DRAWINGS**

| FEATURES                 |                            |                        |                                      |
|--------------------------|----------------------------|------------------------|--------------------------------------|
| Article Code:<br>Colour: | NL17321ELK0<br>Silver gray | Material:              | Aluminium,transparer tempered glass. |
| Installation:            | Recessed                   | Series:                | Outdoor                              |
|                          | Necesseu                   | Area contract:         | Outdoor                              |
| DIMENSIONS               |                            |                        |                                      |
| Length:                  | cm 50                      | Impact Resistance:     | IK07                                 |
| Width:                   | cm 4.8                     | -                      |                                      |
| Height:                  | cm 9                       |                        |                                      |
| Weight:                  | kg 1.5                     |                        |                                      |
| INCLUDED SOURC           | ES                         |                        |                                      |
| Category:                | LED                        | Color temperature (K): | 3000K                                |
| Number:                  | 2                          | Voltage:               | 24Vdc                                |
| Watt:                    | 8,5W                       |                        |                                      |
| Delivered lumens outp    | out (lm): 1776lm           |                        |                                      |
| Type:                    | 0                          |                        |                                      |