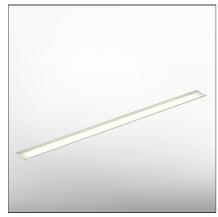

## DESCRIPTION

Light fixture with high-performance LED light sources.

Walk-over and drive-over recessed floor installation.

Composed by body in extruded aluminium, protection glass; provided with junction box for input/output connection.

Floor recessing box in steel.

Technical features of light fixtures in compliance with EN60598-1.

Installation must be carried out by specialized personnel. Carefully follow the instructions.

| FEATURES                                                      |                           |                                    |                  |
|---------------------------------------------------------------|---------------------------|------------------------------------|------------------|
| Article Code:<br>Installation:                                | NL7398VSK0<br>Recessed    | Series:<br>Area contract:          | Outdoor<br>Urban |
| DIMENSIONS                                                    |                           |                                    |                  |
| Length:<br>Width:<br>Height:                                  | cm 61.8<br>cm 4.7<br>cm 9 |                                    |                  |
| INCLUDED SOURCES                                              |                           |                                    |                  |
| Category:<br>Number:<br>Watt:<br>Type:<br>Class:<br>LUMINAIRE | LED<br>1<br>5 W<br>0<br>A | Color temperature (K):<br>Voltage: | 3000 K<br>24 Vdc |
| Power Supply:                                                 | Electronic remote         | Delivered lumens output (lm):      | 115lm            |
| i onei suppiy.                                                | ballast                   | CCT:                               | 3000K            |
| Watt:<br>Voltage:                                             | 5W<br>24Vdc               | CRI:                               | 75               |
|                                                               |                           |                                    |                  |