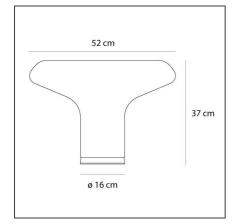

## **TECHNICAL DRAWINGS**

| Article Code:   | 0054010A    | Material:                           | blown glass,      |
|-----------------|-------------|-------------------------------------|-------------------|
| Colour:         | Transparent |                                     | aluminum          |
| Installation:   | Table       | Series:                             | Design, Modern    |
| Environment:    | Indoor      |                                     | Classic           |
|                 |             | Area contract:                      | Residential       |
|                 |             | Emission:                           | Diffused          |
| DIMENSIONS      |             |                                     |                   |
| Height:         | cm 37       | Impact Resistance:                  | N/D               |
| Base Diameter:  | cm 16       | Glow Wire Test:                     | N/D               |
| NOT INCLUDED SC | OURCES      |                                     |                   |
| Category:       | HALO        | Color Rendering:                    | 1a                |
| Number:         | 1           | Color temperature (K):              | 2900K             |
| Watt:           | 77W         |                                     |                   |
| Lbs:            | A60         |                                     |                   |
| Socket:         | E27         |                                     |                   |
| Duration (h):   | 1000h       |                                     |                   |
| ALTERNATIVE SOU | RCES        |                                     |                   |
| Category:       | LED         |                                     |                   |
| Number:         | 1           |                                     |                   |
| Watt:           | 15W         |                                     |                   |
| Туре:           | 2           |                                     |                   |
| Socket:         | E27         |                                     |                   |
| Class:          | A           |                                     |                   |
| LUMINAIRE       |             |                                     |                   |
| Watt:           | 77W         | Delivered lumens output (lm):1180lm |                   |
| Voltage:        | 220V-240V   | сст:                                | 2900K             |
|                 |             | Dimmer Typology:                    | Microswitch Dimme |