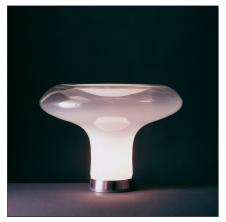

## Lesbo

IP20 🗆 🗑 🞯 ce

## Notes

With dimmer.

DESIGN BY Angelo Mangiarotti

DESCRIPTION

Body and diffuser in blown smoked Murano glass; base in polished metal.