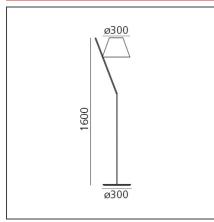

### **TECHNICAL DRAWINGS**

#### **DIMENSIONS**

 Width:
 cm 38

 Height:
 cm 160

 Base Diameter:
 cm 30