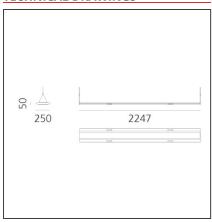

## **TECHNICAL DRAWINGS**

# **DIMENSIONS**

Length: cm 225 Width: cm 25 Height: cm 5