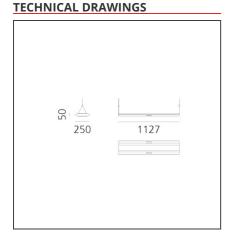

#### **DIMENSIONS**

Category:

 Length:
 cm 113

 Width:
 cm 25

 Height:
 cm 5

LED

0

Α