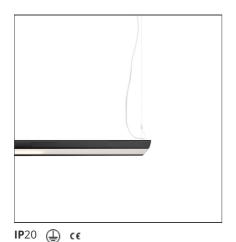

#### **DIMENSIONS**

Category:

 Length:
 cm 113

 Width:
 cm 25

 Height:
 cm 5

LED

0

Α