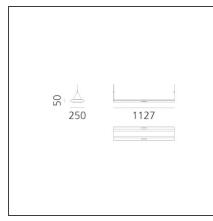

## TECHNICAL DRAWINGS

### DESCRIPTION

| FEATURES                                                                                  |                                                     |                                                                   |                                                                                                                                                                                                                               |
|-------------------------------------------------------------------------------------------|-----------------------------------------------------|-------------------------------------------------------------------|-------------------------------------------------------------------------------------------------------------------------------------------------------------------------------------------------------------------------------|
| Article Code:<br>Colour:<br>Installation:<br>Environment:                                 | AW10104<br>White<br>Suspension<br>Indoor            | Material:<br>Series:<br>Emission:                                 | Structural elements<br>in extruded<br>aluminum and end<br>caps in ABS. Upper<br>diffuser in satin opal<br>methacrylate. Lower<br>diffuser made of<br>transparent<br>methacrylate micro<br>prism.<br>Indoor<br>Direct/indirect |
|                                                                                           |                                                     |                                                                   | Directindirect                                                                                                                                                                                                                |
| DIMENSIONS                                                                                |                                                     |                                                                   |                                                                                                                                                                                                                               |
| Length:<br>Width:<br>Height:                                                              | cm 113<br>cm 25<br>cm 5                             |                                                                   |                                                                                                                                                                                                                               |
| INCLUDED SOURCES                                                                          |                                                     |                                                                   |                                                                                                                                                                                                                               |
| Category:<br>Number:<br>Watt:<br>Delivered lumens output (Ir<br>Type:                     | 0                                                   | Color temperature (K):<br>CRI:                                    | 3000K<br>80                                                                                                                                                                                                                   |
| Class:<br>Category:<br>Number:<br>Watt:<br>Delivered lumens output (Ir<br>Type:<br>Class: | A<br>LED<br>1<br>56W<br><b>n):</b> 4843Im<br>0<br>A | Color temperature (K):<br>CRI:                                    | 3000K<br>80                                                                                                                                                                                                                   |
| LUMINAIRE                                                                                 |                                                     |                                                                   |                                                                                                                                                                                                                               |
| Watt:                                                                                     | 56W + 10W                                           | Delivered lumens output (Im<br>CCT:<br>CRI:<br>Dimmable Typology: | ): 4843lm + 390lm<br>3000K<br>80<br>Dali                                                                                                                                                                                      |