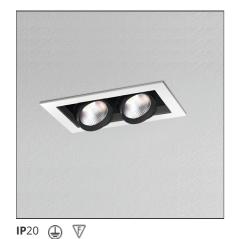

### **DESCRIPTION**

Trim or trimless adjustable downlights using LED. 3 models: square with 1 lamp, rectangular with 2, 3 and 4 lamps. Each spotlight may be adjusted individually with a tilt angle ranging from -20 $^{\circ}$  to +70 $^{\circ}$ , and rotation of up to 355 $^{\circ}$ .

#### **EFATIIRES**

| FEATURES                              |          |                        |                |
|---------------------------------------|----------|------------------------|----------------|
| Article Code:                         | M2868W21 | Material:              | Acciaio        |
| Colour:                               | White    | Series:                | Indoor         |
| Installation:                         | Recessed |                        |                |
| DIMENSIONS                            |          |                        |                |
| Length:                               | cm 32.5  | Cutout Width:          | cm 12.5        |
| Width:                                | cm 18    | Cutout length:         | cm 30          |
| Height:                               | cm 16    | Cutout shape:          | Rectangular    |
| Recessed depth:                       | cm 16    | Glow Wire Test:        | 960            |
| INCLUDED SOURCE                       | S        |                        |                |
| Category:                             | LED      | Color temperature (K): | 3000K          |
| Number:                               | 2        | Color Tolerance:       | MacAdam 3SDCM  |
| Watt:                                 | 26W      | CRI:                   | =80(min.)      |
| Delivered lumens output (lm): 2303 lm |          | Efficacy:              | 90lm/W         |
| Type:                                 | 0        | Service Life:          | L70(6K)>50000h |