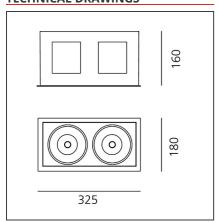

# **TECHNICAL DRAWINGS**

#### **EFATIIRES**

| FEATURES                              |          |                        |                |
|---------------------------------------|----------|------------------------|----------------|
| Article Code:                         | M2868W21 | Material:              | Acciaio        |
| Colour:                               | White    | Series:                | Indoor         |
| Installation:                         | Recessed |                        |                |
| DIMENSIONS                            |          |                        |                |
| Length:                               | cm 32.5  | Cutout Width:          | cm 12.5        |
| Width:                                | cm 18    | Cutout length:         | cm 30          |
| Height:                               | cm 16    | Cutout shape:          | Rectangular    |
| Recessed depth:                       | cm 16    | Glow Wire Test:        | 960            |
| INCLUDED SOURCE                       | S        |                        |                |
| Category:                             | LED      | Color temperature (K): | 3000K          |
| Number:                               | 2        | Color Tolerance:       | MacAdam 3SDCM  |
| Watt:                                 | 26W      | CRI:                   | =80(min.)      |
| Delivered lumens output (lm): 2303 lm |          | Efficacy:              | 90lm/W         |
| Type:                                 | 0        | Service Life:          | L70(6K)>50000h |