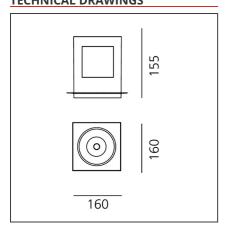

## **TECHNICAL DRAWINGS**

| Article Code:                                     | M2874W01<br>White                    | Material:                                                                        |                                                                 |
|---------------------------------------------------|--------------------------------------|----------------------------------------------------------------------------------|-----------------------------------------------------------------|
|                                                   | Recessed                             | Series:                                                                          | Acciaio<br>Indoor                                               |
| DIMENSIONS                                        |                                      |                                                                                  |                                                                 |
| Width:                                            | cm 16<br>cm 16<br>cm 15.5<br>cm 15.5 | Cutout Width:<br>Cutout length:<br>Glow Wire Test:                               | cm 16<br>cm 16<br>960                                           |
| Number:<br>Watt:<br>Delivered lumens output (lm): | LED<br>1<br>26W<br>2303 lm<br>0      | Color temperature (K):<br>Color Tolerance:<br>CRI:<br>Efficacy:<br>Service Life: | 3000K<br>MacAdam 3SDCM<br>=80(min.)<br>90lm/W<br>L70(6K)>50000h |