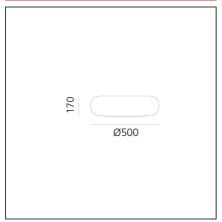

## **TECHNICAL DRAWINGS**

## **DIMENSIONS**

**Height:** cm 17 **Base Diameter:** cm 50