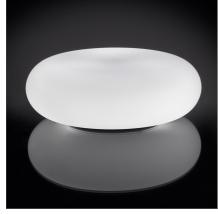

## Itka 50 Table

#### **FEATURES**

| Article Code: | DX0060G10 | Material: | Blown glass, steel |
|---------------|-----------|-----------|--------------------|
| Colour:       | White     | Series:   | Design, Danese     |
| Installation: | Table     |           |                    |
| Environment:  | Indoor    |           |                    |