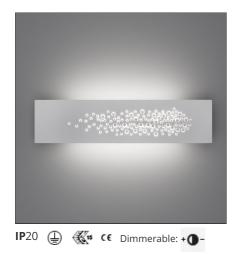

## DESCRIPTION

Islet is an applique with a minimal shape but a peculiar poetic lighting effect. Its surface is animated by the light rays escaping from the slits on the front of its structure.Lots of tiny holes across the sheet metal fold let light through. This is reflected on the small wings produced by the folded material. The surfaces multiply reflexes and diffuse light. This results into a varying perception according to the view point, with the concealed or framed perforated area brightened up by the opal glass that hides the LED sources from sight.Opal glass also closes the top and bottom for better light diffusion without glaring."The idea came when I looked subway air vents in New York City.I want to design lamp which combine manufacturing technology of air vents with emotive pattern. Result is wall light where you can see minimalist landscape with distant islet is reflected in the surface of the water"

| FEATURES                 |                   |                                     |                             |
|--------------------------|-------------------|-------------------------------------|-----------------------------|
| Article Code:<br>Colour: | 1627020A<br>White | Material:                           | Aluminium,<br>technopolymer |
| Installation:            | Wall              | Series:                             | Design                      |
| DIMENSIONS               |                   |                                     |                             |
| Length:                  | cm 45             | Glow Wire Test:                     | 750                         |
| Width:                   | cm 6              |                                     |                             |
| Height:                  | cm 11             |                                     |                             |
| INCLUDED SOURCE          | S                 |                                     |                             |
| Category:                | LED               | Color temperature (K):              | 3000K                       |
| Number:                  | 1                 |                                     |                             |
| Watt:                    | 16W               |                                     |                             |
| Туре:                    | 0                 |                                     |                             |
| Class:                   | A                 |                                     |                             |
| LUMINAIRE                |                   |                                     |                             |
| Watt:                    | 16W               | Delivered lumens output (lm):1174lm |                             |
| Voltage:                 | 220-240V          | CCT:                                | 3000K                       |
|                          |                   | Efficiency:                         | 63%                         |
|                          |                   | Efficacy:                           | 73.39lm/W                   |
|                          |                   | CRI:                                | 90                          |
|                          |                   | Dimmable Typology:                  | Push                        |