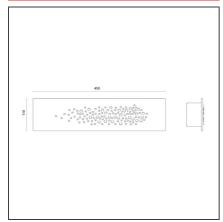

## **TECHNICAL DRAWINGS**

| FEATURES                 |                   |                                     |                             |
|--------------------------|-------------------|-------------------------------------|-----------------------------|
| Article Code:<br>Colour: | 1627020A<br>White | Material:                           | Aluminium,<br>technopolymer |
| Installation:            | Wall              | Series:                             | Design                      |
| DIMENSIONS               |                   |                                     |                             |
| Length:                  | cm 45             | Glow Wire Test:                     | 750                         |
| Width:                   | cm 6              |                                     |                             |
| Height:                  | cm 11             |                                     |                             |
| INCLUDED SOURCE          | S                 |                                     |                             |
| Category:                | LED               | Color temperature (K):              | 3000K                       |
| Number:                  | 1                 |                                     |                             |
| Watt:                    | 16W               |                                     |                             |
| Туре:                    | 0                 |                                     |                             |
| Class:                   | A                 |                                     |                             |
| LUMINAIRE                |                   |                                     |                             |
| Watt:                    | 16W               | Delivered lumens output (lm):1174lm |                             |
| Voltage:                 | 220-240V          | CCT:                                | 3000K                       |
|                          |                   | Efficiency:                         | 63%                         |
|                          |                   | Efficacy:                           | 73.39lm/W                   |
|                          |                   | CRI:                                | 90                          |
|                          |                   | Dimmable Typology:                  | Push                        |