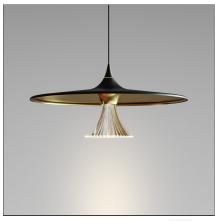

# **Ipno suspension Black/gold**

# IP20 ⊕ 🥨 🦚 C€ Dimmerable: +①-

#### **DESIGN BY**

Michele De Lucchi

| FEAT | URES |
|------|------|
|------|------|

| Article Code: | 1846030A   | Material: | Methacrylate,       |
|---------------|------------|-----------|---------------------|
| Colour:       | Black/gold |           | aluminium           |
| Installation: | Suspension | Series:   | Design, 2018        |
| Environment:  | Indoor     |           | Artemide Collection |

#### **DIMENSIONS**

Height:cm 28.8Base Width:cm 3.4Base Diameter:cm 15.1Max Height from ceiling:cm 150