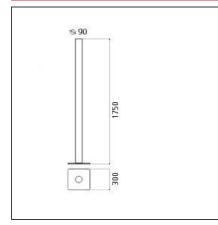

## **TECHNICAL DRAWINGS**

| Article Code:                       | 1640040A     | Material:                           | Aluminium, steel   |
|-------------------------------------|--------------|-------------------------------------|--------------------|
| Colour:                             | Limon yellow | Series:                             | Design             |
| Installation:                       | Floor        | Area contract:                      | Hospitality, null, |
| Environment:                        | Indoor       |                                     | Residential        |
|                                     |              | Emission:                           | Indirect           |
| DIMENSIONS                          |              |                                     |                    |
| Height:                             | cm 175       | Impact Resistance:                  | N.D.               |
| Base Length:                        | cm 30        | Glow Wire Test:                     | 750                |
| Base Width:                         | cm 30        |                                     |                    |
| INCLUDED SOURC                      | ES           |                                     |                    |
| Category:                           | LED          | Color temperature (K):              | 3000K              |
| Number:                             | 1            | Color Tolerance:                    | MacAdam 2SDCM      |
| Watt:                               | 37W          | CRI:                                | 90                 |
| Delivered lumens output (lm):3899lm |              | Efficacy:                           | 107lm/W            |
| Туре:                               | 0            | Service Life:                       | 50000-L70          |
| Class:                              | A            |                                     |                    |
| LUMINAIRE                           |              |                                     |                    |
| Watt:                               | 45W          | Delivered lumens output (lm):3564lm |                    |
| Voltage:                            | 220-240V     | CCT:                                | 3000K              |
|                                     |              | Efficiency:                         | 88%                |
|                                     |              | Efficacy:                           | 79.20lm/W          |
|                                     |              | CRI:                                | 90                 |
|                                     |              | CRI.                                | 90                 |