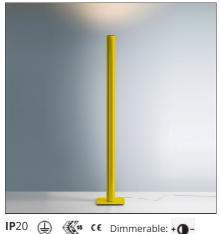

## Ilio Limon yellow 3000K

## DESCRIPTION

With simple geometry, stripped of all formal digressions and reduced to its basics, Ilio draws attention through saturated colour, available in 7 variations. A mono-material aluminium cylinder supports a 39W LED optical engine on the top, which produces high-efficiency diffused indirect light emissions. With a flow of more than 2700 lumen and an 80% yield, it ensures the general lighting of a room. With light regulator configured to controlled socket, dimmer microswitch.

| Article Code:                       | 1640040A     | Material:                           | Aluminium, steel   |
|-------------------------------------|--------------|-------------------------------------|--------------------|
| Colour:                             | Limon yellow | Series:                             | Design             |
| Installation:                       | Floor        | Area contract:                      | Hospitality, null, |
| Environment:                        | Indoor       |                                     | Residential        |
|                                     |              | Emission:                           | Indirect           |
| DIMENSIONS                          |              |                                     |                    |
| Height:                             | cm 175       | Impact Resistance:                  | N.D.               |
| Base Length:                        | cm 30        | Glow Wire Test:                     | 750                |
| Base Width:                         | cm 30        |                                     |                    |
| INCLUDED SOURC                      | ES           |                                     |                    |
| Category:                           | LED          | Color temperature (K):              | 3000K              |
| Number:                             | 1            | Color Tolerance:                    | MacAdam 2SDCM      |
| Watt:                               | 37W          | CRI:                                | 90                 |
| Delivered lumens output (lm):3899lm |              | Efficacy:                           | 107lm/W            |
| Туре:                               | 0            | Service Life:                       | 50000-L70          |
| Class:                              | A            |                                     |                    |
| LUMINAIRE                           |              |                                     |                    |
| Watt:                               | 45W          | Delivered lumens output (lm):3564lm |                    |
| Voltage:                            | 220-240V     | CCT:                                | 3000K              |
|                                     |              | Efficiency:                         | 88%                |
|                                     |              | Efficacy:                           | 79.20lm/W          |
|                                     |              | CRI:                                | 90                 |
|                                     |              | CRI.                                | 90                 |