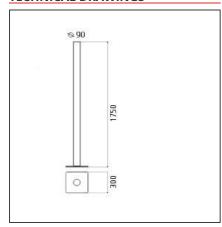

## **TECHNICAL DRAWINGS**

| FEATURES                            |              |                        |                    |
|-------------------------------------|--------------|------------------------|--------------------|
| Article Code:                       | 1640030APP   | Material:              | Aluminium, steel   |
| Colour:                             | Glossy black | Series:                | Design             |
| Installation:                       | Floor        | Area contract:         | Hospitality, null, |
| Environment:                        | Indoor       |                        | Residential        |
|                                     |              | Emission:              | Indirect           |
|                                     |              |                        |                    |
| DIMENSIONS                          |              |                        |                    |
| Height:                             | cm 175       | Impact Resistance:     | N.D.               |
| Base Length:                        | cm 30        | Glow Wire Test:        | 750                |
| Base Width:                         | cm 30        |                        |                    |
| INCLUDED SOURCES                    |              |                        |                    |
| Category:                           | LED          | Color temperature (K): | 3000K              |
| Number:                             | 1            | Color Tolerance:       | MacAdam 2SDCM      |
| Watt:                               | 37W          | CRI:                   | 90                 |
| Delivered lumens output (lm):3899lm |              | Efficacy:              | 107lm/W            |
| Type:                               | 0            | Service Life:          | 50000-L70          |
|                                     |              |                        |                    |