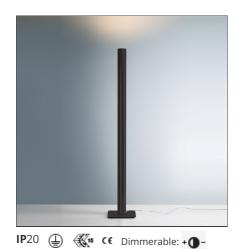

# Ilio Glossy black 2700K

## **DESCRIPTION**

With simple geometry, stripped of all formal digressions and reduced to its basics, Ilio draws attention through saturated colour, available in 7 variations. A mono-material aluminium cylinder supports a 39W LED optical engine on the top, which produces high-efficiency diffused indirect light emissions. With a flow of more than 2700 lumen and an 80% yield, it ensures the general lighting of a room. With light regulator configured to controlled socket, dimmer microswitch.

#### **FEATURES**

| FEATURES      |              |                    |                    |
|---------------|--------------|--------------------|--------------------|
| Article Code: | 1640W30A     | Material:          | Aluminium, steel   |
| Colour:       | Glossy black | Series:            | Design             |
| Installation: | Floor        | Area contract:     | Hospitality, null, |
| Environment:  | Indoor       |                    | Residential        |
|               |              | Emission:          | Indirect           |
|               |              |                    |                    |
| DIMENSIONS    |              |                    |                    |
| Height:       | cm 175       | Impact Resistance: | N.D.               |
| Base Length:  | cm 30        | Glow Wire Test:    | 750                |
| Base Width:   | cm 30        |                    |                    |