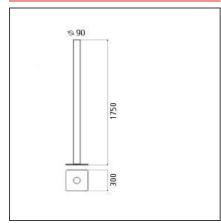

### **TECHNICAL DRAWINGS**

#### **FEATURES**

| FEATURES      |              |                    |                    |
|---------------|--------------|--------------------|--------------------|
| Article Code: | 1640W30A     | Material:          | Aluminium, steel   |
| Colour:       | Glossy black | Series:            | Design             |
| Installation: | Floor        | Area contract:     | Hospitality, null, |
| Environment:  | Indoor       |                    | Residential        |
|               |              | Emission:          | Indirect           |
|               |              |                    |                    |
| DIMENSIONS    |              |                    |                    |
| Height:       | cm 175       | Impact Resistance: | N.D.               |
| Base Length:  | cm 30        | Glow Wire Test:    | 750                |
| Base Width:   | cm 30        |                    |                    |