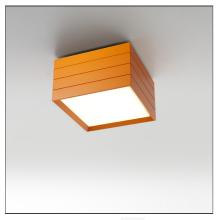

#### **DESCRIPTION**

Ceiling lamp"An appliance based on a very simple mechanical approach, ensuring excellent light emission. Groupage units can be connected together to draw light on the ceiling." Ernesto GismondiCeiling lamp available as a standalone element or in multiple modular units. A single power source allows to feed multiple elements via mains connection, ensuring a broad variety of installation options. Available in two sizes and colours. The highly reflecting white painted steel reflector produces a comfortable ambient light.

#### **FEATURES**

| Article Code:<br>Colour: | 1933060A<br>orange | Material: | Aluminium,<br>methacrylate, steel |
|--------------------------|--------------------|-----------|-----------------------------------|
| Installation:            | Ceiling            | Series:   | Design                            |
| DIMENSIONS               |                    |           |                                   |
| Length:                  | cm 32              |           |                                   |
| Width:                   | cm 32              |           |                                   |
| Height:                  | cm 20              |           |                                   |
|                          |                    |           |                                   |