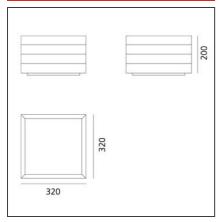

#### **TECHNICAL DRAWINGS**

#### **FEATURES**

| Article Code:<br>Colour: | 1933060A<br>orange | Material: | Aluminium,<br>methacrylate, steel |
|--------------------------|--------------------|-----------|-----------------------------------|
| Installation:            | Ceiling            | Series:   | Design                            |
| DIMENSIONS               |                    |           |                                   |
| Length:                  | cm 32              |           |                                   |
| Width:                   | cm 32              |           |                                   |
| Height:                  | cm 20              |           |                                   |
|                          |                    |           |                                   |