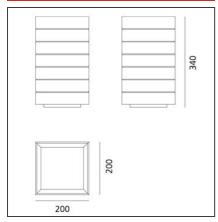

#### **TECHNICAL DRAWINGS**

#### **FEATURES**

Height:

| Article Code:<br>Colour:<br>Installation: | 1932060A<br>orange<br>Ceiling | Material:<br>Series: | Aluminium,<br>methacrylate, steel<br>Design |
|-------------------------------------------|-------------------------------|----------------------|---------------------------------------------|
| DIMENSIONS                                |                               |                      |                                             |
| Length:                                   | cm 20                         |                      |                                             |
| Width:                                    | cm 20                         |                      |                                             |