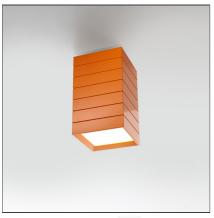

#### **DESCRIPTION**

Ceiling lamp"An appliance based on a very simple mechanical approach, ensuring excellent light emission. Groupage units can be connected together to draw light on the ceiling." Ernesto GismondiCeiling lamp available as a standalone element or in multiple modular units. A single power source allows to feed multiple elements via mains connection, ensuring a broad variety of installation options. Available in two sizes and colours. The highly reflecting white painted steel reflector produces a comfortable ambient light.

#### **FEATURES**

Height:

| Article Code:<br>Colour:<br>Installation: | 1932060A<br>orange<br>Ceiling | Material:<br>Series: | Aluminium,<br>methacrylate, steel<br>Design |
|-------------------------------------------|-------------------------------|----------------------|---------------------------------------------|
| DIMENSIONS                                |                               |                      |                                             |
| Length:                                   | cm 20                         |                      |                                             |
| Width:                                    | cm 20                         |                      |                                             |