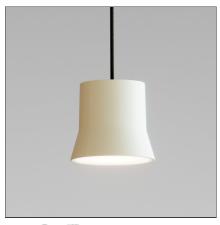

# **GIO.light Suspension - White**

IP20 ⊕ 🕸 ເ€

### **DESCRIPTION**

With its aluminium body, Giò is first and foremost an instrument, a functional, unobtrusive and, most of all, timeless suspension lamp; it fits both in domestic and in public places. Either plain or in its different versions, Giò is an elegant and efficient object in space.