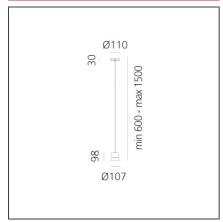

#### **TECHNICAL DRAWINGS**

## **DIMENSIONS**

| rieigiit.               | CITI J.O |
|-------------------------|----------|
| Base Width:             | cm 3     |
| Base Diameter:          | cm 11    |
| Max Height from ceiling | cm 1 500 |