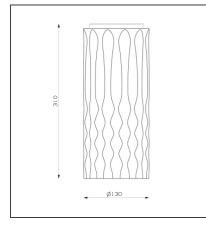

## **TECHNICAL DRAWINGS**

| FEATURES                                  |                             |                                     |                        |
|-------------------------------------------|-----------------------------|-------------------------------------|------------------------|
| Article Code:<br>Colour:<br>Installation: | 1989010A<br>Grey<br>Ceiling | Material:<br>Series:                | Aluminium<br>Scenarios |
| DIMENSIONS                                |                             |                                     |                        |
| Height:                                   | cm 31                       |                                     |                        |
| INCLUDED SOURC                            | ES                          |                                     |                        |
| Category:                                 | LED                         | Color temperature (K):              | 3000K                  |
| Number:                                   | 1                           | Color Tolerance:                    | MacAdam 2SDCM          |
| Watt:                                     | 24.5W                       | CRI:                                | 90                     |
| <b>Delivered lumens out</b>               | <b>put (lm):</b> 2914lm     | Efficacy:                           | 119lm/W                |
| Туре:                                     | 0                           |                                     |                        |
| Class:                                    | А                           |                                     |                        |
| LUMINAIRE                                 |                             |                                     |                        |
| Watt:                                     | 28W                         | Delivered lumens output (lm):1878lm |                        |
| Voltage:                                  | 220-240V                    | CCT:                                | 3000K                  |
|                                           |                             | Efficiency:                         | 64%                    |
|                                           |                             | Efficacy:                           | 67.07lm/W              |
|                                           |                             | CRI:                                | 90                     |
|                                           |                             | Dimmable Typology:                  | Push                   |