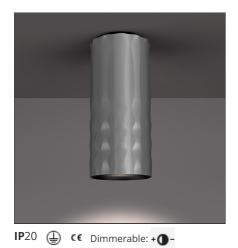

## Fiamma Ceiling 30 - Grey

## DESCRIPTION

"Modular and adjustable, Fiamma works with a LED source base and a set of accessories to meet the different needs of lighting in hotels: bedside lamp, floor lamp, wall lamp, suspension light. The look is willing to be « domestic », to feel like being at home, in order to reinforce the cosines of the object." Fiamma is a systemic lighting element designed to respond to the needs of the contract sector, yet well suited also for everyday living environments. An anodized aluminium cylinder with a specific texture – a perfect combination of look and functionality – is the true luminous engine of the system. The light emitted by the LED source is cleverly controlled by a transparent diffuser, designed with an anti-reflex texture, to ensure visual comfort in all usage conditions. Different supports can be assembled on it, all made of carefully processed aluminium, to obtain a variety of versions – suspension, ceiling, reading, table.

| FEATURES                                  |                             |                                     |                        |
|-------------------------------------------|-----------------------------|-------------------------------------|------------------------|
| Article Code:<br>Colour:<br>Installation: | 1989010A<br>Grey<br>Ceiling | Material:<br>Series:                | Aluminium<br>Scenarios |
| DIMENSIONS                                |                             |                                     |                        |
| Height:                                   | cm 31                       |                                     |                        |
| INCLUDED SOURC                            | ES                          |                                     |                        |
| Category:                                 | LED                         | Color temperature (K):              | 3000K                  |
| Number:                                   | 1                           | Color Tolerance:                    | MacAdam 2SDCM          |
| Watt:                                     | 24.5W                       | CRI:                                | 90                     |
| <b>Delivered lumens out</b>               | <b>put (lm):</b> 2914lm     | Efficacy:                           | 119lm/W                |
| Туре:                                     | 0                           |                                     |                        |
| Class:                                    | А                           |                                     |                        |
| LUMINAIRE                                 |                             |                                     |                        |
| Watt:                                     | 28W                         | Delivered lumens output (lm):1878lm |                        |
| Voltage:                                  | 220-240V                    | CCT:                                | 3000K                  |
|                                           |                             | Efficiency:                         | 64%                    |
|                                           |                             | Efficacy:                           | 67.07lm/W              |
|                                           |                             | CRI:                                | 90                     |
|                                           |                             | Dimmable Typology:                  | Push                   |