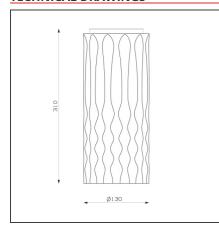

p, suspension light. The look is willing to be « domestic », to feel like being at home, in order to reinforce the cosines of the object." Fiamma is a systemic lighting element designed to respond to the needs of the contract sector, yet well suited also for everyday living environments. An anodized aluminium cylinder with a specific texture – a perfect combination of look and functionality – is the true luminous engine of the system. The light emitted by the LED source is cleverly controlled by a transparent diffuser, designed with an anti-reflex texture, to ensure visual comfort in all usage conditions. Different supports can be assembled on it, all made of carefully processed aluminium, to obtain a variety of versions – suspension, ceiling, reading, table.

#### **TECHNICAL DRAWINGS**



#### **FEATURES**

| Article Code: | 1989020A | Material: | Aluminium |
|---------------|----------|-----------|-----------|
| Colour:       | Black    | Series:   | Scenarios |
| Installation: | Ceiling  |           |           |

## DIMENSIONS

Height: cm 31

#### **INCLUDED SOURCES**

| Category:                           | LED   | Color temperature (K): | 3000K         |
|-------------------------------------|-------|------------------------|---------------|
| Number:                             | 1     | Color Tolerance:       | MacAdam 2SDCM |
| Watt:                               | 24.5W | CRI:                   | 90            |
| Delivered lumens output (lm):2914lm |       | Efficacy:              | 119lm/W       |
| Type:                               | 0     |