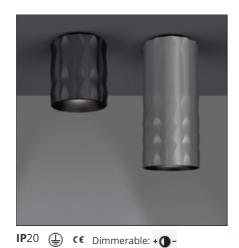

# Fiamma Ceiling 30 - Black

#### **DESCRIPTION**

"Modular and adjustable, Fiamma works with a LED source base and a set of accessories to meet the different needs of lighting in hotels: bedside lamp, floor lamp, wall lamp, suspension light. The look is willing to be « domestic », to feel like being at home, in order to reinforce the cosines of the object." Fiamma is a systemic lighting element designed to respond to the needs of the contract sector, yet well suited also for everyday living environments. An anodized aluminium cylinder with a specific texture – a perfect combination of look and functionality – is the true luminous engine of the system. The light emitted by the LED source is cleverly controlled by a transparent diffuser, designed with an anti-reflex texture, to ensure visual comfort in all usage conditions. Different supports can be assembled on it, all made of carefully processed aluminium, to obtain a variety of versions – suspension, ceiling, reading, table.

#### **FEATURES**

| Article Code: | 1989020A | Material: | Aluminium |
|---------------|----------|-----------|-----------|
| Colour:       | Black    | Series:   | Scenarios |
| Installation: | Ceiling  |           |           |