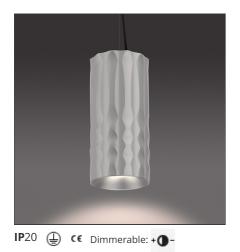

## Fiamma 30 Suspension - Grey

## DESCRIPTION

\_..\_

"Modular and adjustable, Fiamma works with a LED source base and a set of accessories to meet the different needs of lighting in hotels: bedside lamp, floor lamp, wall lamp, suspension light. The look is willing to be « domestic », to feel like being at home, in order to reinforce the cosiness of the object." Fiamma is a systemic lighting element designed to respond to the needs of the contract sector, yet well suited also for everyday living environments. An anodized aluminium cylinder with a specific texture – a perfect combination of look and functionality – is the true luminous engine of the system. The light emitted by the LED source is cleverly controlled by a transparent diffuser, designed with an anti-reflex texture, to ensure visual comfort in all usage conditions. Different supports can be assembled on it, all made of carefully processed aluminium, to obtain a variety of versions – suspension, ceiling, reading, table.

| FEATURES                                                                        |                                          |                                                                                               |                                                              |
|---------------------------------------------------------------------------------|------------------------------------------|-----------------------------------------------------------------------------------------------|--------------------------------------------------------------|
| Article Code:<br>Colour:<br>Installation:                                       | 1990010A<br>Grey<br>Suspension           | Material:<br>Series:                                                                          | Aluminium<br>Scenarios                                       |
| DIMENSIONS                                                                      |                                          |                                                                                               |                                                              |
| Height:<br>Base Length:<br>Base Width:<br>Max Height from ceiling:              | cm 30<br>cm 12.5<br>cm 12.5<br>cm 200    | Cutout shape:                                                                                 | Squared                                                      |
| INCLUDED SOURCES                                                                |                                          |                                                                                               |                                                              |
| Category:<br>Number:<br>Watt:<br>Delivered lumens output (In<br>Type:<br>Class: | LED<br>1<br>24.5W<br>1):2914lm<br>0<br>A | Color temperature (K):<br>Color Tolerance:<br>CRI:<br>Efficacy:                               | 3000K<br>MacAdam 2SDCM<br>90<br>119lm/W                      |
| LUMINAIRE                                                                       |                                          |                                                                                               |                                                              |
| Watt:<br>Voltage:                                                               | 28W<br>220-240V                          | Delivered lumens output (Im<br>CCT:<br>Efficiency:<br>Efficacy:<br>CRI:<br>Dimmable Typology: | <b>1):</b> 1878lm<br>3000K<br>64%<br>67.07lm/W<br>90<br>Push |