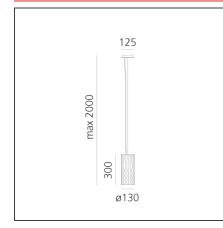

## **TECHNICAL DRAWINGS**

| FEATURES                                                                        |                                          |                                                                                               |                                                              |
|---------------------------------------------------------------------------------|------------------------------------------|-----------------------------------------------------------------------------------------------|--------------------------------------------------------------|
| Article Code:<br>Colour:<br>Installation:                                       | 1990010A<br>Grey<br>Suspension           | Material:<br>Series:                                                                          | Aluminium<br>Scenarios                                       |
| DIMENSIONS                                                                      |                                          |                                                                                               |                                                              |
| Height:<br>Base Length:<br>Base Width:<br>Max Height from ceiling:              | cm 30<br>cm 12.5<br>cm 12.5<br>cm 200    | Cutout shape:                                                                                 | Squared                                                      |
| INCLUDED SOURCES                                                                |                                          |                                                                                               |                                                              |
| Category:<br>Number:<br>Watt:<br>Delivered lumens output (In<br>Type:<br>Class: | LED<br>1<br>24.5W<br>1):2914lm<br>0<br>A | Color temperature (K):<br>Color Tolerance:<br>CRI:<br>Efficacy:                               | 3000K<br>MacAdam 2SDCM<br>90<br>119lm/W                      |
| LUMINAIRE                                                                       |                                          |                                                                                               |                                                              |
| Watt:<br>Voltage:                                                               | 28W<br>220-240V                          | Delivered lumens output (Im<br>CCT:<br>Efficiency:<br>Efficacy:<br>CRI:<br>Dimmable Typology: | <b>1):</b> 1878lm<br>3000K<br>64%<br>67.07lm/W<br>90<br>Push |