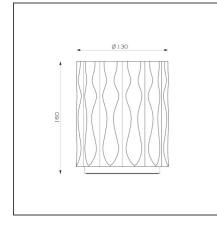

## **TECHNICAL DRAWINGS**

| FEATURES                                  |                            |                                     |                       |
|-------------------------------------------|----------------------------|-------------------------------------|-----------------------|
| Article Code:<br>Colour:<br>Installation: | 1987020A<br>Black<br>Floor | Material:<br>Series:                | aluminum<br>Scenarios |
| DIMENSIONS                                |                            |                                     |                       |
| Height:                                   | cm 16                      |                                     |                       |
| INCLUDED SOURCES                          | 5                          |                                     |                       |
| Category:                                 | LED                        | Color temperature (K):              | 3000K                 |
| Number:                                   | 1                          | Color Tolerance:                    | MacAdam 2SDCM         |
| Watt:                                     | 11.76W                     | CRI:                                | 90                    |
| Delivered lumens output (lm):1613lm       |                            | Efficacy:                           | 137lm/W               |
| Туре:                                     | 0                          | Service Life:                       | 50000-L70             |
| Class:                                    | A                          |                                     |                       |
| LUMINAIRE                                 |                            |                                     |                       |
| Watt:                                     | 14W                        | Delivered lumens output (lm):1321lm |                       |
| Voltage:                                  | 220-240V                   | CCT:                                | 3000K                 |
|                                           |                            | Efficiency:                         | 79%                   |
|                                           |                            | Efficacy:                           | 94.36lm/W             |
|                                           |                            | CRI:                                | 90                    |
|                                           |                            | Dimmer Typology:                    | Push button Dimmer    |