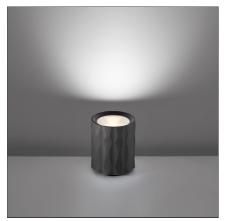

## Fiamma 15 Floor - Black

IP20 🔔 ce

## DESCRIPTION

"Modular and adjustable, Fiamma works with a LED source base and a set of accessories to meet the different needs of lighting in hotels: bedside lamp, floor lamp, wall lamp, suspension light. The look is willing to be « domestic », to feel like being at home, in order to reinforce the cosines of the object." Fiamma is a systemic lighting element designed to respond to the needs of the contract sector, yet well suited also for everyday living environments. An anodized aluminium cylinder with a specific texture – a perfect combination of look and functionality – is the true luminous engine of the system. The light emitted by the LED source is cleverly controlled by a transparent diffuser, designed with an anti-reflex texture, to ensure visual comfort in all usage conditions. Different supports can be assembled on it, all made of carefully processed aluminium, to obtain a variety of versions – suspension, ceiling, reading, table.

| FEATURES                                  |                            |                                     |                       |
|-------------------------------------------|----------------------------|-------------------------------------|-----------------------|
| Article Code:<br>Colour:<br>Installation: | 1987020A<br>Black<br>Floor | Material:<br>Series:                | aluminum<br>Scenarios |
| DIMENSIONS                                |                            |                                     |                       |
| Height:                                   | cm 16                      |                                     |                       |
| INCLUDED SOURCES                          | 5                          |                                     |                       |
| Category:                                 | LED                        | Color temperature (K):              | 3000K                 |
| Number:                                   | 1                          | Color Tolerance:                    | MacAdam 2SDCM         |
| Watt:                                     | 11.76W                     | CRI:                                | 90                    |
| Delivered lumens output (lm):1613lm       |                            | Efficacy:                           | 137lm/W               |
| Туре:                                     | 0                          | Service Life:                       | 50000-L70             |
| Class:                                    | A                          |                                     |                       |
| LUMINAIRE                                 |                            |                                     |                       |
| Watt:                                     | 14W                        | Delivered lumens output (lm):1321lm |                       |
| Voltage:                                  | 220-240V                   | CCT:                                | 3000K                 |
|                                           |                            | Efficiency:                         | 79%                   |
|                                           |                            | Efficacy:                           | 94.36lm/W             |
|                                           |                            | CRI:                                | 90                    |
|                                           |                            | Dimmer Typology:                    | Push button Dimmer    |