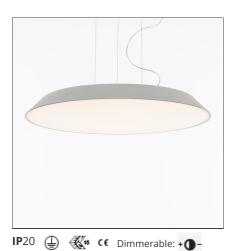

# Febe Suspension 2700K - White

## **DESCRIPTION**

In Febe, everything is reduced to a minimum and built around the optical engine that, with maximum yield in minimum thickness, ensures excellent performance to illuminate an entire room. Febe has an elementary shape, yet a rich performance, it focuses on light emission and its formal simplicity makes it almost invisible in space. A uniform light disk protrudes from the surface of the ceiling/wall, the colour frame moves back inwardly and can only be seen from the side. Designed for home environments, its essential shape makes it fit for all spaces.