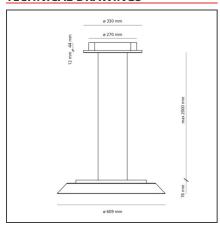

## **TECHNICAL DRAWINGS**

#### **DIMENSIONS**

| Width:                   | cm 7.6 |
|--------------------------|--------|
| Base Width:              | cm 4.4 |
| Base Diameter:           | cm 27  |
| Max Height from ceiling: | cm 200 |