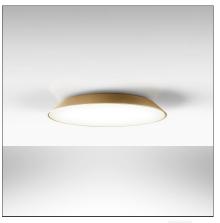

## **DESCRIPTION**

In Febe, everything is reduced to a minimum and built around the optical engine that, with maximum yield in minimum thickness, ensures excellent performance to illuminate an entire room. Febe has an elementary shape, yet a rich performance, it focuses on light emission and its formal simplicity makes it almost invisible in space. A uniform light disk protrudes from the surface of the ceiling/wall, the colour frame moves back inwardly and can only be seen from the side. Designed for home environments, its essential shape makes it fit for all spaces.