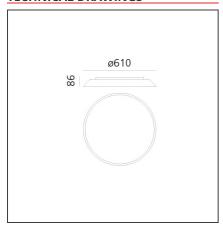

## **TECHNICAL DRAWINGS**

#### **DIMENSIONS**

Width: cm 8.6 Glow Wire Test: 750