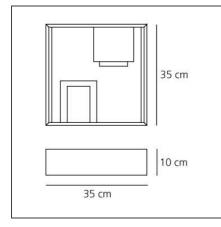

### **TECHNICAL DRAWINGS**

# FFATURES

| Article Code:<br>Colour: | 0048050A<br>Gold      | Material:<br>Series:               | steel<br>Design, Modern |
|--------------------------|-----------------------|------------------------------------|-------------------------|
| Installation:            | Table, Wall           |                                    | Classic                 |
| Environment:             | Indoor                | Area contract:                     | Residential             |
|                          |                       | Emission:                          | Indirect                |
| DIMENSIONS               |                       |                                    |                         |
| Length:                  | cm 35                 |                                    |                         |
| Width:                   | cm 35                 |                                    |                         |
| Height:                  | cm 10                 |                                    |                         |
| NOT INCLUDED SC          | URCES                 |                                    |                         |
| Category:                | HALO                  |                                    |                         |
| Number:                  | 2                     |                                    |                         |
| Watt:                    | 30W                   |                                    |                         |
| Lbs:                     | D45                   |                                    |                         |
| Socket:                  | E14                   |                                    |                         |
| ALTERNATIVE SOU          | RCES                  |                                    |                         |
| Category:                | LED                   |                                    |                         |
| Number:                  | 2                     |                                    |                         |
| Watt:                    | 4W                    |                                    |                         |
| Delivered lumens outp    | <b>ut (lm):</b> 370lm |                                    |                         |
| Туре:                    | 2                     |                                    |                         |
| Socket:                  | E14                   |                                    |                         |
| Class:                   | A                     |                                    |                         |
| LUMINAIRE                |                       |                                    |                         |
|                          |                       | Delivered lumens output (lm):365lm |                         |