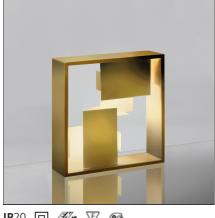

## DESCRIPTION

A table or wall lamp, with geometrical metal screens creating light and dark, screened and clear, all enclosed in a square frame: it is both a light object and a lamp. A lighting sculpture with a strong styling connotation to the '60s. Structure in white enamelled, folded and welded plate. Ability to mount LED light source E14 (LED light source not included).