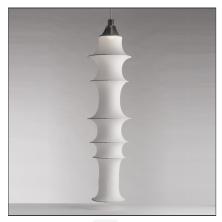

## DESCRIPTION

Falkland suspension is a lamp with a spontaneous shape that is achieved by the contrasting forces of its components: the tension of a stretched tube of finely woven fabric and the weight of seven different sized metal rings. A single light bulb and aluminium reflector illuminate the curves of the fabric.