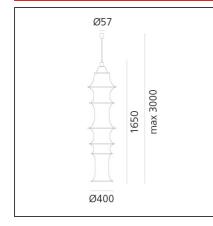

| FEATURES                                                    |                                            |                      |                                     |
|-------------------------------------------------------------|--------------------------------------------|----------------------|-------------------------------------|
| Article Code:<br>Colour:<br>Installation:<br>Environment:   | DS2040RIF<br>White<br>Suspension<br>Indoor | Material:<br>Series: | Filanca, aluminum<br>Design, Danese |
| DIMENSIONS                                                  |                                            |                      |                                     |
| Height:<br>Base Diameter:<br>Max Height from ceiling:       | cm 165<br>cm 5.7<br>cm 300                 |                      |                                     |
| NOT INCLUDED SOURC                                          | CES                                        |                      |                                     |
| Category:<br>Number:<br>Watt:<br>Socket:                    | HALO<br>1<br>77W<br>E27                    | Class:               | A                                   |
| ALTERNATIVE SOURCE                                          | S                                          |                      |                                     |
| Category:<br>Number:<br>Watt:<br>Type:<br>Socket:<br>Class: | LED<br>1<br>8W<br>2<br>E27<br>A            |                      |                                     |
| LUMINAIRE                                                   |                                            |                      |                                     |
| Watt:                                                       | 77W                                        |                      |                                     |