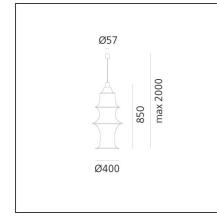

| Article Code:            | DS2040RIF  | Material: | Filanca, aluminum |
|--------------------------|------------|-----------|-------------------|
| Colour:                  | White      | Series:   | Design, Danese    |
| Installation:            | Suspension | Series.   | Design, Danese    |
| Environment:             | Indoor     |           |                   |
| Environment.             | Indoor     |           |                   |
| DIMENSIONS               |            |           |                   |
| Height:                  | cm 85      |           |                   |
| Base Diameter:           | cm 5.7     |           |                   |
| Max Height from ceiling: | cm 200     |           |                   |
|                          |            |           |                   |
| NOT INCLUDED SOUR        | CES        |           |                   |
| Category:                | HALO       | Class:    | А                 |
| Number:                  | 1          |           |                   |
| Watt:                    | 77W        |           |                   |
| Socket:                  | E27        |           |                   |
| ALTERNATIVE SOURCE       | S          |           |                   |
| Category:                | LED        |           |                   |
| Number:                  | 1          |           |                   |
| Watt:                    | 8W         |           |                   |
| Туре:                    | 2          |           |                   |
| Socket:                  | E27        |           |                   |
| Class:                   | А          |           |                   |
| LUMINAIRE                |            |           |                   |
| Watt:                    | 77W        |           |                   |