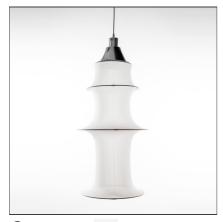

### DESCRIPTION

Falkland suspension is a lamp with a spontaneous shape that is achieved by the contrasting forces of its components: the tension of a stretched tube of finely woven fabric and the weight of seven different sized metal rings. A single light bulb and aluminium reflector illuminate the curves of the fabric.