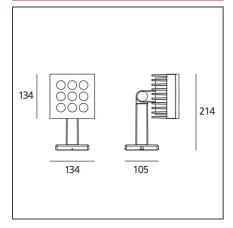

### **TECHNICAL DRAWINGS**

### **FEATURES** Α

| FEATORES         |                      |                                    |                   |
|------------------|----------------------|------------------------------------|-------------------|
| Article Code:    | NL30000ELK002        | Material:                          | Painted aluminum, |
| Colour:          | Gray/white           |                                    | tempered glass    |
| Installation:    | Floor, Wall, Ceiling | Series:                            | Outdoor           |
|                  |                      | Area contract:                     | Outdoor           |
| DIMENSIONS       |                      |                                    |                   |
| Length:          | cm 10.5              |                                    |                   |
| Width:           | cm 13.4              |                                    |                   |
| Height:          | cm 20                |                                    |                   |
| INCLUDED SOURCES |                      |                                    |                   |
| Category:        | LED                  | Color temperature (K):             | 3000K             |
| Number:          | 1                    | CRI:                               | 80                |
| Watt:            | 22W                  |                                    |                   |
| Туре:            | 0                    |                                    |                   |
| Class:           | А                    |                                    |                   |
| LUMINAIRE        |                      |                                    |                   |
| Watt:            | 22W                  | Delivered lumens output (lm):830lm |                   |
| Voltage:         | 220-240 Vac          | CCT:                               | 3000K             |
| -                |                      | CRI:                               | 80                |