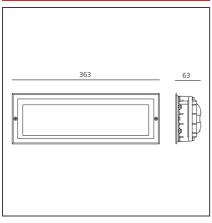

# **TECHNICAL DRAWINGS**

# **FEATURES**

| Article Code: Colour: Installation: Environment: DIMENSIONS | T417800W00<br>Polished chrome<br>Recessed<br>Outdoor | Material: Series: Area contract: Emission: | Aluminum, tempered<br>glass, zamak<br>Outdoor<br>null<br>Direct light |
|-------------------------------------------------------------|------------------------------------------------------|--------------------------------------------|-----------------------------------------------------------------------|
| DIMENSIONS                                                  |                                                      |                                            |                                                                       |
| Length:                                                     | cm 36.3                                              | Cutout shape:                              | Rectangular                                                           |
| Height:                                                     | cm 12.4                                              | Impact Resistance:                         | IK10                                                                  |
| Depth:                                                      | cm 6.3                                               | Glow Wire Test:                            | 650                                                                   |
| Recessed depth:                                             | cm 6.3                                               |                                            |                                                                       |
| INCLUDED SOURCES                                            |                                                      |                                            |                                                                       |
| Category:                                                   | LED                                                  | Color temperature (K):                     | 3000K                                                                 |
| Number:                                                     | 1                                                    | CRI:                                       | 85 typ                                                                |
| Watt:                                                       | 9W                                                   |                                            |                                                                       |
| Delivered lumens output (Im): 265lm                         |                                                      |                                            |                                                                       |
| Type:                                                       | 0                                                    |                                            |                                                                       |
| Class:                                                      | Α                                                    |                                            |                                                                       |