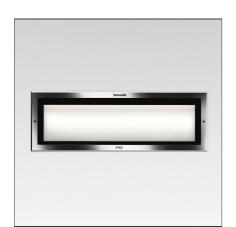

#### **DESCRIPTION**

Outdoor lamp, installable on walls to provide side lighting for drives or spacious area in gardens, to create a wall washer effect on the ground or ceiling. It's possible to install the device with the light pointed either downwards or upwards.