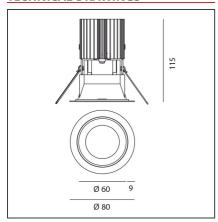

# **TECHNICAL DRAWINGS**

# **FEATURES**

| Article Code:<br>Colour:<br>Installation:      | M251420<br>White/White<br>Recessed, Ceiling | Material:<br>Series:             | aluminium<br>Indoor |
|------------------------------------------------|---------------------------------------------|----------------------------------|---------------------|
| DIMENSIONS                                     |                                             |                                  |                     |
| Weight: Recessed depth: INCLUDED SOURCES       | kg 0.2<br>cm 11.5                           | Cutout shape:<br>Glow Wire Test: | Rounded<br>850      |
| Category: Number: Watt: Type: Class: LUMINAIRE | LED<br>1<br>13W<br>0<br>A                   | Color temperature (K):<br>CRI:   | 3000K<br>90         |