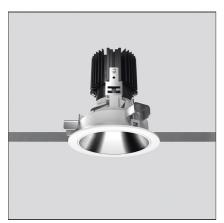

# Everything 80 - Round trim - 46° 3000k - White/White

IP20/44 (ii)

### **DESCRIPTION**

Everything is an innovative range of professional recessed light fittings created to deliver a high lighting performance, with an eye on energy saving and excellent visual comfort. A complete, flexible product range, extremely versatile in its many applications and able to meet challenging lighting performance criteria.

# **FEATURES**

| Article Code:<br>Colour:<br>Installation:      | M251420<br>White/White<br>Recessed, Ceiling | Material:<br>Series:             | aluminium<br>Indoor |
|------------------------------------------------|---------------------------------------------|----------------------------------|---------------------|
| DIMENSIONS                                     |                                             |                                  |                     |
| Weight: Recessed depth: INCLUDED SOURCES       | kg 0.2<br>cm 11.5                           | Cutout shape:<br>Glow Wire Test: | Rounded<br>850      |
| Category: Number: Watt: Type: Class: LUMINAIRE | LED<br>1<br>13W<br>0<br>A                   | Color temperature (K):<br>CRI:   | 3000K<br>90         |