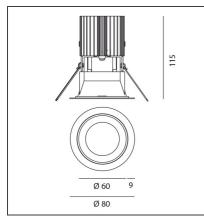

### **TECHNICAL DRAWINGS**

| FEATURES                                         |                                             |                                               |                        |
|--------------------------------------------------|---------------------------------------------|-----------------------------------------------|------------------------|
| Article Code:<br>Colour:<br>Installation:        | M252020<br>White/Black<br>Recessed, Ceiling | Material:<br>Series:                          | aluminium<br>Indoor    |
| DIMENSIONS                                       |                                             |                                               |                        |
| Weight:<br>Recessed depth:                       | kg 0.2<br>cm 11.5                           | Cutout shape:<br>Glow Wire Test:              | Rounded<br>850         |
| INCLUDED SOURCES                                 |                                             |                                               |                        |
| Category:<br>Number:<br>Watt:<br>Type:<br>Class: | LED<br>1<br>13W<br>0<br>A                   | Color temperature (K):<br>CRI:                | 3000K<br>90            |
| LUMINAIRE                                        |                                             |                                               |                        |
| Watt:<br>Voltage:                                | 13W<br>220-240 V                            | Delivered lumens output (lm):<br>CCT:<br>CRI: | : 659lm<br>3000K<br>90 |