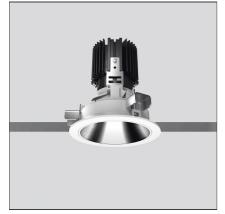

# Everything 80 - Round trim - 46° 2700k - White/Black

IP20/44 💮

## DESCRIPTION

Everything is an innovative range of professional recessed light fittings created to deliver a high lighting performance, with an eye on energy saving and excellent visual comfort. A complete, flexible product range, extremely versatile in its many applications and able to meet challenging lighting performance criteria.