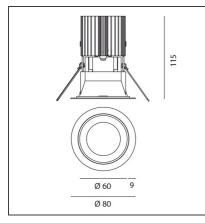

### **TECHNICAL DRAWINGS**

| FEATURES                                         |                                             |                                               |                         |
|--------------------------------------------------|---------------------------------------------|-----------------------------------------------|-------------------------|
| Article Code:<br>Colour:<br>Installation:        | M326220<br>White/Black<br>Recessed, Ceiling | Material:<br>Series:                          | aluminium<br>Indoor     |
| DIMENSIONS                                       |                                             |                                               |                         |
| Weight:<br>Recessed depth:                       | kg 0.2<br>cm 11.5                           | Cutout shape:<br>Glow Wire Test:              | Rounded<br>850          |
| INCLUDED SOURCES                                 |                                             |                                               |                         |
| Category:<br>Number:<br>Watt:<br>Type:<br>Class: | LED<br>1<br>13W<br>0<br>A                   | Color temperature (K):                        | 2700K                   |
| LUMINAIRE                                        |                                             |                                               |                         |
| Watt:<br>Voltage:                                | 13W<br>220-240 V                            | Delivered lumens output (lm):<br>CCT:<br>CRI: | : 630lm<br>2700 K<br>90 |