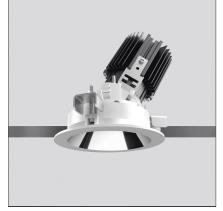

# Everything 80 - Round Adjustable trim - 46° 3000k - White/Aluminium

IP20/44 💮

## DESCRIPTION

Everything is an innovative range of professional recessed light fittings created to deliver a high lighting performance, with an eye on energy saving and excellent visual comfort. A complete, flexible product range, extremely versatile in its many applications and able to meet challenging lighting performance criteria.