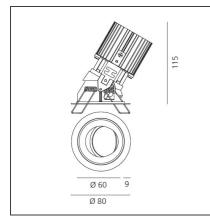

### **TECHNICAL DRAWINGS**

| FEATURES                                         |                                                  |                                              |                        |
|--------------------------------------------------|--------------------------------------------------|----------------------------------------------|------------------------|
| Article Code:<br>Colour:<br>Installation:        | M279025<br>White/Alluminium<br>Recessed, Ceiling | Material:<br>Series:                         | aluminium<br>Indoor    |
| DIMENSIONS                                       |                                                  |                                              |                        |
| Weight:<br>Recessed depth:                       | kg 0.2<br>cm 11.5                                | Cutout shape:<br>Glow Wire Test:             | Rounded<br>850         |
| INCLUDED SOURCES                                 |                                                  |                                              |                        |
| Category:<br>Number:<br>Watt:<br>Type:<br>Class: | LED<br>1<br>13W<br>0<br>A                        | Color temperature (K):<br>CRI:               | 3000K<br>90            |
| LUMINAIRE                                        |                                                  |                                              |                        |
| Watt:<br>Voltage:                                | 13W<br>220-240 V                                 | Delivered lumens output (lm)<br>CCT:<br>CRI: | : 892lm<br>3000K<br>90 |