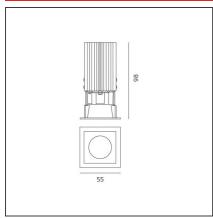

#### **TECHNICAL DRAWINGS**

#### **FEATURES**

NL4204234K004 **Article Code:** Series: Indoor

Colour: Black

Installation: Projector, Recessed,

Ceiling

**DIMENSIONS** 

Length: **Cutout Width:** cm 5.5 cm 5 Width: cm 5.5 **Cutout length:** cm 5 kg 0.3 Weight: **Cutout shape:** Squared