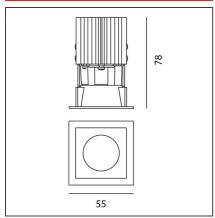

#### **TECHNICAL DRAWINGS**

#### **FEATURES**

 Article Code:
 NL4203434K006
 Series:
 Indoor

 Colour:
 White

**Installation:** Projector, Recessed,

Ceiling

**DIMENSIONS** 

Length:cm 5.5Cutout Width:cm 5Width:cm 5.5Cutout length:cm 5Weight:kg 0.2Cutout shape:Squared

**Recessed depth:** cm 7.8